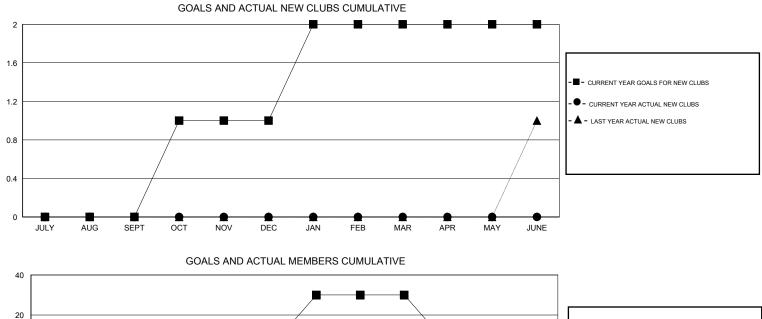

## GMT: CARL HARRELL

| LOCATION NORTH CAROLINA |
|-------------------------|
|-------------------------|

 $\mathsf{GMT} \: \mathsf{CA} \: 1$ 

|                       |                  | Clubs     |                  |                       |               |                    | Members                             |                    |                  |
|-----------------------|------------------|-----------|------------------|-----------------------|---------------|--------------------|-------------------------------------|--------------------|------------------|
| RESULTS FOR 2014-2015 |                  |           |                  | RESULTS FOR 2014-2015 |               |                    |                                     |                    |                  |
| QUARTER               | NEW CLUB<br>GOAL | NEW CLUBS | DROPPED<br>CLUBS | NET<br>GAIN/LOSS      | QUARTER       | NEW MEMBER<br>GOAL | CHARTER AND<br>NEW MEMBERS<br>ADDED | DROPPED<br>MEMBERS | NET<br>GAIN/LOSS |
| JULY/AUG/SEPT         | 0                | 0         | 1                | -1                    | JULY/AUG/SEPT | -15                | 10                                  | 34                 | -24              |
| OCT/NOV/DEC           | 1                | 0         | 1                | -1                    | OCT/NOV/DEC   | 20                 | 13                                  | 32                 | -19              |
| JAN/FEB/MAR           | 1                | 0         | 0                | 0                     | JAN/FEB/MAR   | 25                 | 6                                   | 16                 | -10              |
| APR/MAY/JUNE          | 0                | 0         | 0                | 0                     | APR/MAY/JUNE  | -25                | 0                                   | 0                  | 0                |