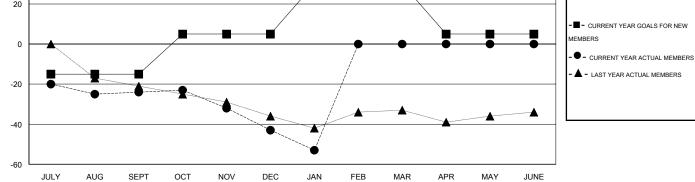

## GMT: CARL HARRELL

| LOCATION NORTH CAROLINA |
|-------------------------|
|-------------------------|

 $\mathsf{GMT} \: \mathsf{CA} \: 1$ 

|                       |                  | Clubs     |                  |                       |               |                    | Members                             |                    |                  |
|-----------------------|------------------|-----------|------------------|-----------------------|---------------|--------------------|-------------------------------------|--------------------|------------------|
| RESULTS FOR 2014-2015 |                  |           |                  | RESULTS FOR 2014-2015 |               |                    |                                     |                    |                  |
| QUARTER               | NEW CLUB<br>GOAL | NEW CLUBS | DROPPED<br>CLUBS | NET<br>GAIN/LOSS      | QUARTER       | NEW MEMBER<br>GOAL | CHARTER AND<br>NEW MEMBERS<br>ADDED | DROPPED<br>MEMBERS | NET<br>GAIN/LOSS |
| JULY/AUG/SEPT         | 0                | 0         | 1                | -1                    | JULY/AUG/SEPT | -15                | 10                                  | 34                 | -24              |
| OCT/NOV/DEC           | 1                | 0         | 1                | -1                    | OCT/NOV/DEC   | 20                 | 13                                  | 32                 | -19              |
| JAN/FEB/MAR           | 1                | 0         | 0                | 0                     | JAN/FEB/MAR   | 25                 | 6                                   | 16                 | -10              |
| APR/MAY/JUNE          | 0                | 0         | 0                | 0                     | APR/MAY/JUNE  | -25                | 0                                   | 0                  | 0                |